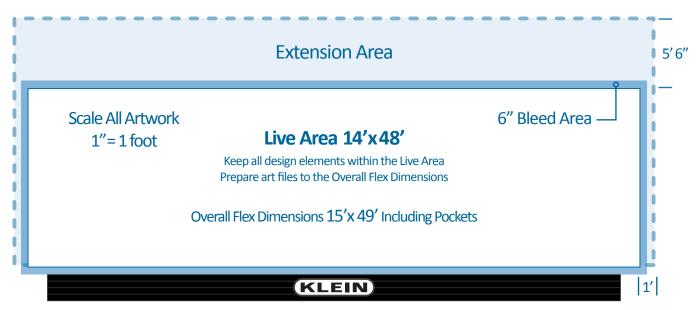

# Uploading Artwork using the Online Print Portal D

- 1. Fill in all required fields
- 2. Select Jenny Hussell as the Product Specialist
- 3. List Proof instructions including e-mail addresses

Where permissible, Extensions increase the impact of your display by extending beyond the standard billboard face.

The Extension Area is limited to 5′ 6″ above the display and 1′ beyond both sides.