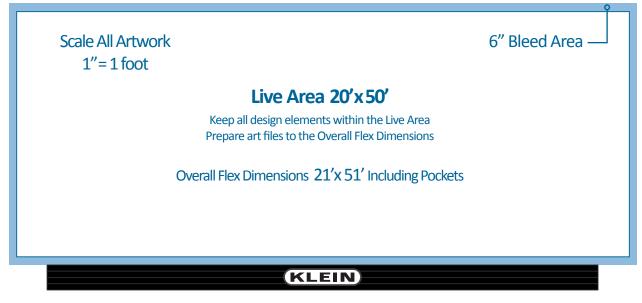

# Art Specifications 20'x 50' Static Display

# **Preparing & Submitting Artwork**

Vector Graphics: Adobe<sup>™</sup> Illustrator, FreeHand<sup>®</sup>, CorelDRAW<sup>®</sup>, etc. Convert all Fonts to outlines, Embed all images, Save as a CMYK **300dpi or higher** PDF or EPS file Raster Format: Adobe<sup>™</sup> Photoshop and other photo-editing software Save as a CMYK **300dpi or higher** PDF, TIF, EPS or JPEG file

# Uploading Artwork using the Online Print Portal 🜔

- 1. Fill in all required fields
- 2. Select Jenny Hussell as the Product Specialist
- 3. List Proof instructions including e-mail addresses



There are no Extensions permitted on this size display.

### **Shipping Instructions**

Please use the following Delivery Address for All Flex faces:

#### Klein Outdoor C/O Scott Signs

1803 Union Valley Road West Milford, New Jersey 07480 Phone 973-728-0101

# **IMPORTANT**

Include Copy Title & Klein Outdoor on the Shipping Label

Authorize release with shipper to leave at the door of delivery

Questions? davidklein@kleinoutdoor.com