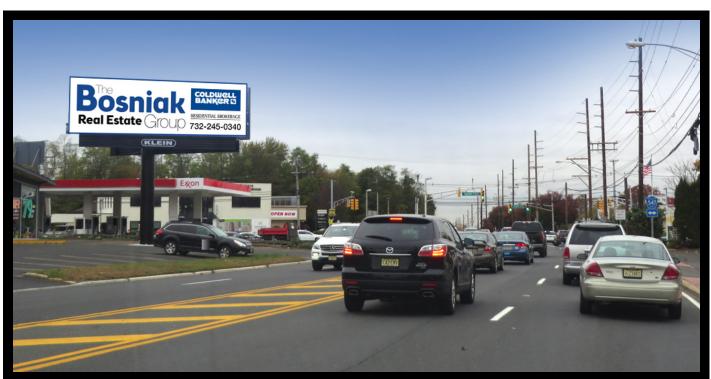

# Central New Jersey Monmouth County • Eatontown

950' North of Route 36 • West Side Hours of Operation: 24 Hours • 7 Days

# 11'x 36' Digital Display Facing South to Northbound Traffic

Klein Outdoor Advertising • 54 Broad Street, Suite L 107 • Red Bank, NJ 07701 (732) 450-0505 • www.kleinoutdoor.com • info@kleinoutdoor.com

## Central New Jersey Monmouth County • Eatontown

11'x 36' Digital Display Facing South to Northbound Traffic 950' North of Route 36 • West Side

Klein Outdoor Advertising • 54 Broad Street, Suite L 107 • Red Bank, NJ 07701 (732) 450-0505 • www.kleinoutdoor.com • info@kleinoutdoor.com