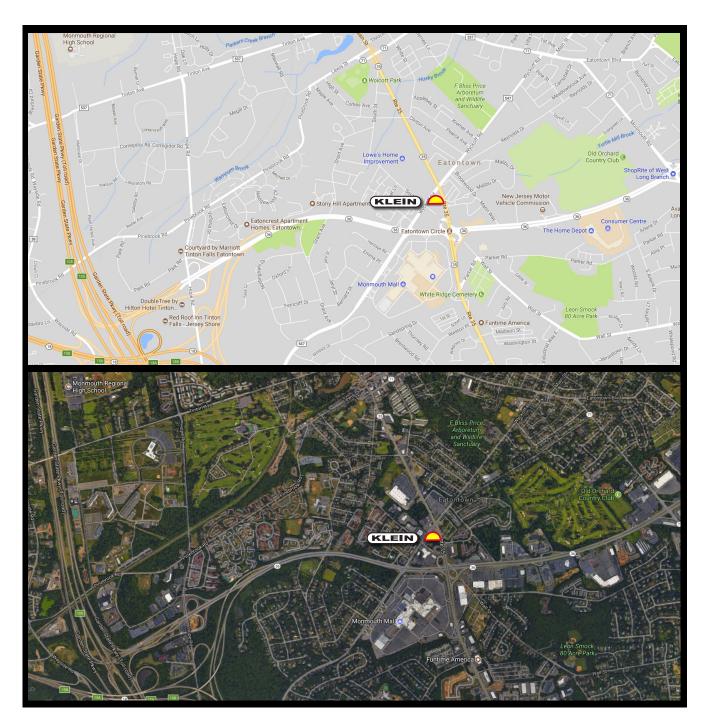

# Central New Jersey Monmouth County • Eatontown

950' North of Route 36 • West Side Hours of Operation: 24 Hours • 7 Days

## Central New Jersey Monmouth County • Eatontown

11'x 36' Digital Display Facing South to Northbound Traffic 950' North of Route 36 • West Side

Klein Outdoor Advertising • 54 Broad Street, Suite L 107 • Red Bank, NJ 07701 (732) 450-0505 • www.kleinoutdoor.com • info@kleinoutdoor.com